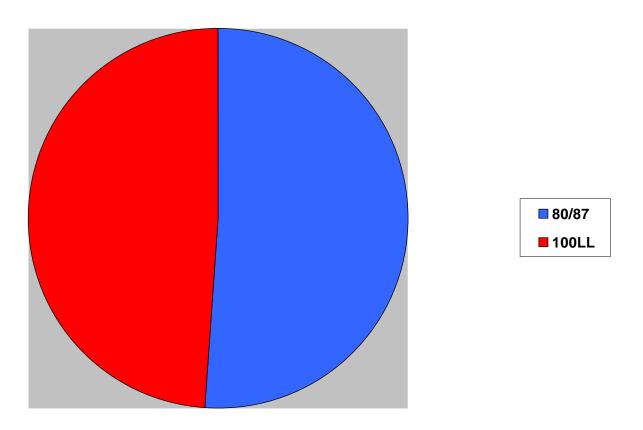

Lycoming engines: 19912 engines total
7871 engines UL91, 91/96UL, 100LL
4353 engines 91/96UL, 100LL
7688 engines 100LL only

➤ Continental engines: 8487 engines total

8487 engines total 4345 engines 80/87 4142 engines 100LL only

## Conclusion – European Fleet

**▶** UL91 engines:

7871 Lycoming 4345 Continental (?) 10823 Rotax 3000 other?

**▶** 91/96UL engines:

4353 Lycoming 473 ASz-62 xxx other?

➤ 100LL engines:

7688 Lycoming 4142 Continental 4000 other?