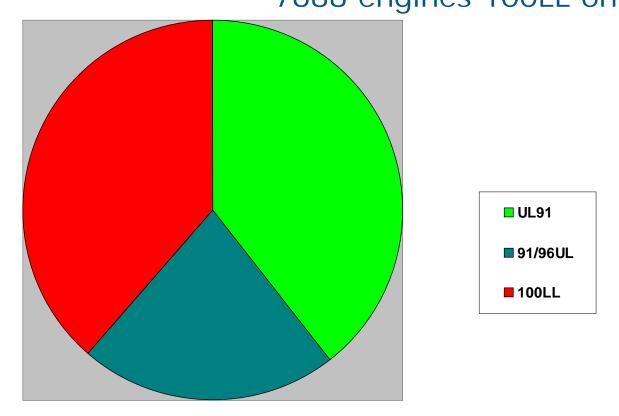

Lycoming engines: 19912 engines total
7871 engines UL91, 91/96UL, 100LL
4353 engines 91/96UL, 100LL
7688 engines 100LL only

➤ Continental engines: 8487 engines total

8487 engines total 4345 engines 80/87 4142 engines 100LL only

## Conclusion – European Fleet

**▶** UL91 engines:

7871 Lycoming 4345 Continental (?) 10823 Rotax 3000 other?

**▶** 91/96UL engines:

4353 Lycoming 473 ASz-62 xxx other?

➤ 100LL engines:

7688 Lycoming 4142 Continental 4000 other?