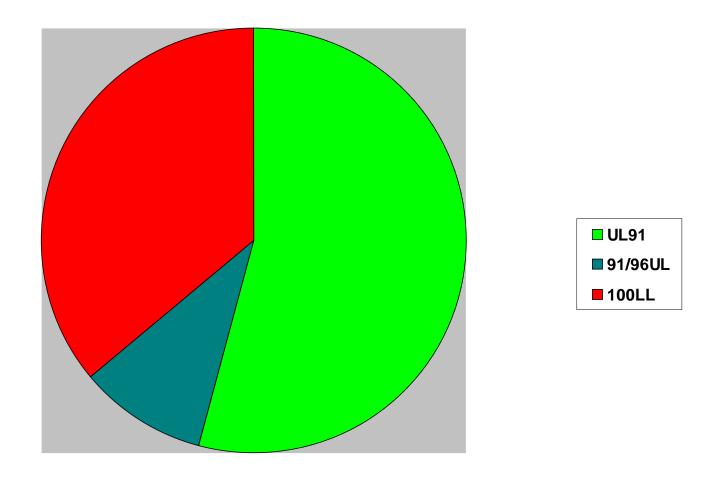

Lycoming engines: 19912 engines total
7871 engines UL91, 91/96UL, 100LL
4353 engines 91/96UL, 100LL
7688 engines 100LL only

➤ Continental engines: 8487 engines total

8487 engines total 4345 engines 80/87 4142 engines 100LL only

## Conclusion – European Fleet

**▶** UL91 engines:

7871 Lycoming 4345 Continental (?) 10823 Rotax 3000 other?

**▶** 91/96UL engines:

4353 Lycoming 473 ASz-62 xxx other?

➤ 100LL engines:

7688 Lycoming 4142 Continental 4000 other?