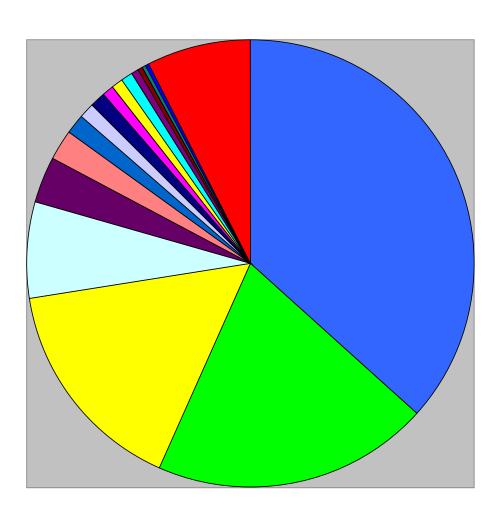

➤ Total number minus Lycoming/Continental/Rotax: 14887

➤ Total number of unidentified engines: 3792 14887 - 3792 = 11095 rest

➤ Solo engines: 1741

➤ Limbach engines: 1199

➤ TAE 125 engines: 749 (diesel engines)

➤ M-14/AI-14 engines: 689

➤ Gipsy Minor engines: 570

➤ ASz-62 engines: 473

➤ LOM Praha engines: 429

VW Beetle derived: 420

➤ P&W radials: 281

➤ Fuji-Robin engines: 163

➤ Hirth two stroke: 147

➤ Franklin engines: 121 other: 4113

- Lycoming
- Rotax
- □ Continental
- unidentified
- Solo
- Limbach
- TAE 125
- M-14/AI-14
- Gipsy Minor
- Asz-62
- □ LOM Praha
- VW Beetle
- P&W radials
- Fuji-Robin
- Hirth 2stroke
- Franklin
- other