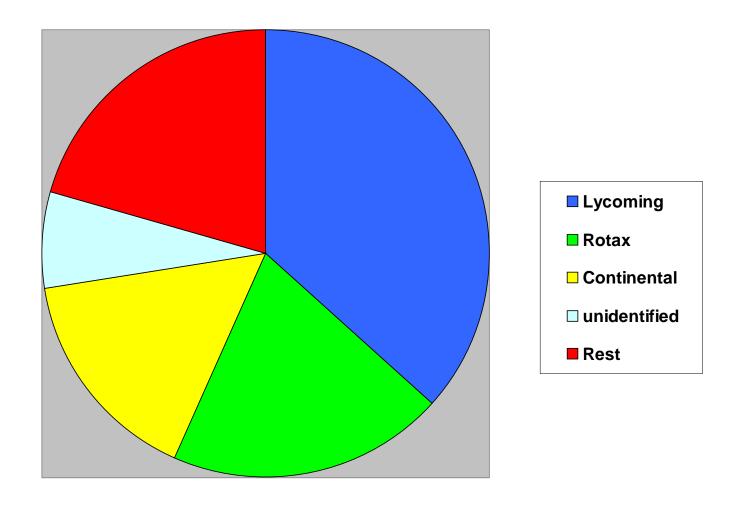

## Results

- ➤ Total number of piston engines: 54109
- ➤ Total number of unidentified engines: 3792
- ➤ Continental engines: 6711 (single) + 1776 (twin) (incl. 591 RR Conti.) = 8487 engines
- Lycoming engines: 18254 (single) + 1658 (twin) = 19912 engines
- > Rotax engines: 5313 (2 stroke) + 5510 (4 strk.) = 10823 engines
- Total minus Lycoming/Continental/Rotax = 14887 engines

➤ Total number minus Lycoming/Continental/Rotax: 14887

➤ Total number of unidentified engines: 3792 14887 - 3792 = 11095 rest

➤ Solo engines: 1741

➤ Limbach engines: 1199

➤ TAE 125 engines: 749 (diesel engines)

➤ M-14/AI-14 engines: 689

➤ Gipsy Minor engines: 570

➤ ASz-62 engines: 473

➤ LOM Praha engines: 429

VW Beetle derived: 420

➤ P&W radials: 281

➤ Fuji-Robin engines: 163

➤ Hirth two stroke: 147

➤ Franklin engines: 121 other: 4113

- Lycoming
- Rotax
- □ Continental
- unidentified
- Solo
- Limbach
- TAE 125
- M-14/AI-14
- Gipsy Minor
- Asz-62
- □ LOM Praha
- VW Beetle
- P&W radials
- Fuji-Robin
- Hirth 2stroke
- Franklin
- other